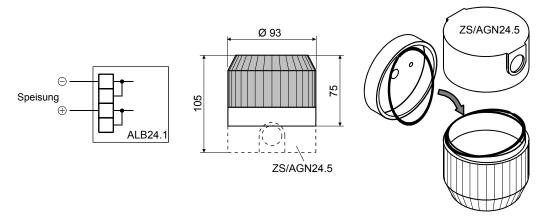

#### Design

- Dome made of polycarbonate
- Encapsulated electronics
- White base, removable for simple installation
- Rubber ring
- Adapter base for cable entry with screwed cable gland
- Line monitoring possible by changing the polarity of the power supply

Remove rubber ring from the base and insert between housing and adapter base.

#### **Technical data**

| Discharge energy                                             | 2 Joule             |  |  |  |
|--------------------------------------------------------------|---------------------|--|--|--|
| Flash frequency                                              | ca. 1 Hz (60/ min.) |  |  |  |
| Electrical connection                                        |                     |  |  |  |
| - Operating voltage                                          | 20 30 VDC           |  |  |  |
| <ul> <li>Operating current (continuous operation)</li> </ul> | 155 mA (3,7 W)      |  |  |  |
| Protection against reversed polarity                         | yes                 |  |  |  |
| Operating temperature                                        | -20 +55 °C          |  |  |  |
| Protection category EN 60529/IEC 529 with adapter base IP65  |                     |  |  |  |
| Terminals for wire cross-sectional area up to                | 1.5 mm <sup>2</sup> |  |  |  |
| Approvals                                                    |                     |  |  |  |
| - VdS                                                        | G207018             |  |  |  |

## **Details for ordering**

| Туре       | Part no        | Designation                  | Weight   |
|------------|----------------|------------------------------|----------|
| ALB24.1OR  | BPZ:5154140001 | Flashing signal lamp, orange | 0.291 kg |
| ALBR24.1R  | BPZ:5154270001 | Flashing signal lamp, red    | 0.291 kg |
| ZS/AGN24.5 | BPZ:4242620001 | Adapter base, white          | 0.089 kg |