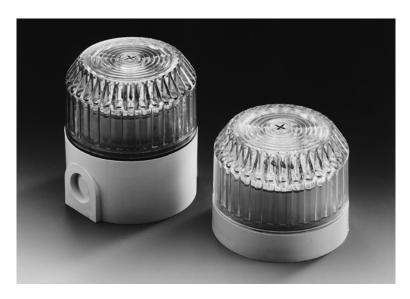

# **SIEMENS**

ALB24.1 Flashing signal lamp

AlgoRex Synova™

- Powerful light intensity generated by electronic flash tube
- Ribbed dome with strong diffusion

#### Design

- Dome made of polycarbonate
- Encapsulated electronics
- White base, removable for simple installation
- Rubber ring
- Adapter base for cable entry with screwed cable gland
- Line monitoring possible by changing the polarity of the power supply